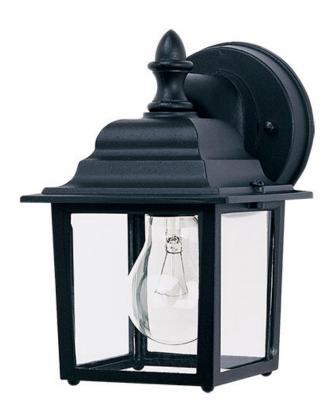

## **PRODUCT DESCRIPTION**

Maxim Lighting's commitment to both the residential lighting and the home building industries will assure you a product line focused on your basic lighting needs. With the Builder Cast collection you will find quality lighting that is well designed, well priced and readily available.

## FINISHES OPTION

**GLASS** Clear CL

**MATERIAL** Die Cast Aluminum

RATINGS CETLus Wet Location

ADDITIONAL OPERATING TEMPERATURE: -20°C (-4°F), 40°C (104°F)

Always consult a qualified electrician before installing any lighting product.