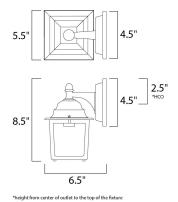

## MEASUREMENTS

DIMMABLE

DIMENSION BACK PLATE HANGING WEIGHT LAMPING INPUT VOLTAGE : 12 BULB : 1 BULB INCLUDED : (N

: 5.5" W x 8.5" H x 6.5" Ext : 4.5" W x 4.5" H x 2.5" HCO : 1.65 lb

GE : 120V : 1 x 60W Incandescent E26 Medium , 60W Total ED : (Not Included) : Yes